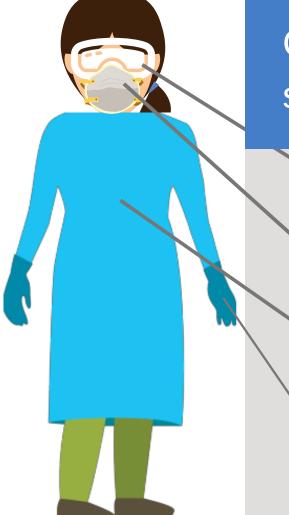

Filtering respirator

Gown

Medical gloves

Caring for a suspected/confirmed case of COVID-19 WITH aerosol-generating procedure Eye protection

Filtering respirator Gown Medical gloves

**Apron** 

Cleaning the room of COVID-19 patients