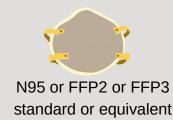

## FOR HEALTHCARE WORKERS

Personal Protective Equipment (PPE) According to Healthcare Activities

PPE

medical M M gloves

medical mask

eye protection

gown

**Items for specific** procedures

filtering respirators

apron

closed shoes

heavy-duty gloves

Triage / Points of entry screening personnel/ Ambulance drivers that are not handling patients

**Medical Mask** 

Collecting respiratory specimens

Eye protection

Filtering respirator

Gown

Medical gloves

Caring for a suspected/confirmed case of COVID-19 WITH aerosol-generating procedure Eye protection

Filtering respirator Gown Medical gloves

**Apron** 

Cleaning the room of COVID-19 patients