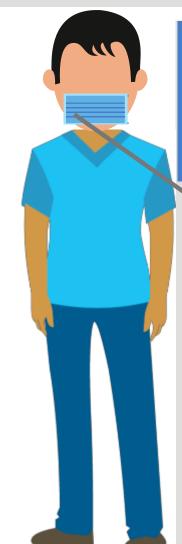

filtering respirators

apron

closed shoes

heavy-duty gloves

Triage / Points of entry screening personnel/ Ambulance drivers that are not handling patients

**Medical Mask** 

Collecting respiratory specimens

Eye protection