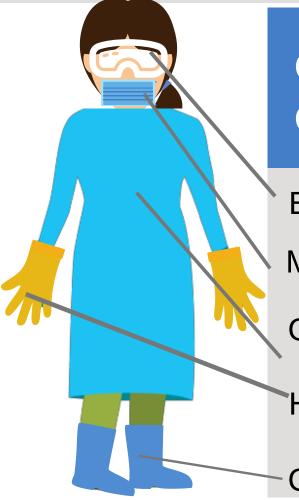

## FOR HEALTHCARE WORKERS

Personal Protective Equipment (PPE) According to Healthcare Activities

PPE

medical M M gloves

medical mask

eye protection

gown

**Items for specific** procedures

filtering respirators

apron

closed shoes

heavy-duty gloves

Triage / Points of entry screening personnel/ Ambulance drivers that are not handling patients

**Medical Mask** 

Collecting respiratory specimens

Eye protection

Filtering respirator

Gown

Medical gloves

Caring for a suspected/confirmed case of COVID-19 WITH aerosol-generating procedure Eye protection

Filtering respirator Gown Medical gloves

**Apron** 

Cleaning the room of COVID-19 patients

Eye protection

Medical mask

Gown

Heavy-duty gloves

Closed work shoes

General public/ Staff working in other areas than health facilities

Cloth mask (non-medical mask)