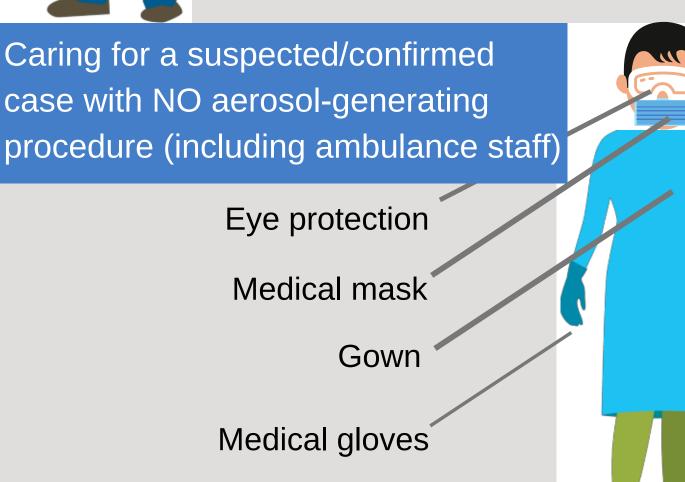

filtering respirators

apron

closed shoes

heavy-duty gloves

Triage / Points of entry screening personnel/ Ambulance drivers that are not handling patients

**Medical Mask** 

Collecting respiratory specimens

Eye protection

Filtering respirator

Gown

Medical gloves

Caring for a suspected/confirmed case of COVID-19 WITH aerosol-generating procedure Eye protection

Filtering respirator Gown Medical gloves

**Apron** 

Cleaning the room of COVID-19 patients